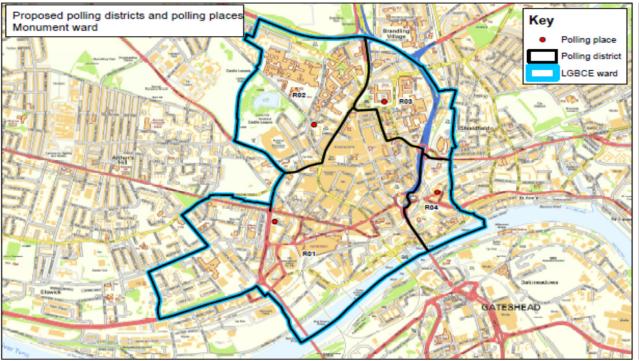

## Ward: Monument (R)

This new ward takes in from former Westgate, Elswick, Wingrove, South Jesmond and Ouseburn. Existing polling places from those former wards will be adopted to assist voter continuity as centrally as possible. The ward is split between East and Central Parliamentary Constituencies, with R01 and R02 in Central and R03 and R04 in East.

## Crown copyright 100019589 Ordnance Survey and Database rights 2017

| Ward     | Polling place               | New                 | Old Polling District     | Proposed Changes                                                                                                                                                                                                                                                                                                                                                                                                                                                                                                                                                                                                                                                                                                                                                                                     |                                                                                                                                                                                                                                                                                                                                                                                                                                                                                                                                                                                                                                                                                                                                                                                                                     | Returning Officer Comments                                             |
|----------|-----------------------------|---------------------|--------------------------|------------------------------------------------------------------------------------------------------------------------------------------------------------------------------------------------------------------------------------------------------------------------------------------------------------------------------------------------------------------------------------------------------------------------------------------------------------------------------------------------------------------------------------------------------------------------------------------------------------------------------------------------------------------------------------------------------------------------------------------------------------------------------------------------------|---------------------------------------------------------------------------------------------------------------------------------------------------------------------------------------------------------------------------------------------------------------------------------------------------------------------------------------------------------------------------------------------------------------------------------------------------------------------------------------------------------------------------------------------------------------------------------------------------------------------------------------------------------------------------------------------------------------------------------------------------------------------------------------------------------------------|------------------------------------------------------------------------|
|          |                             | Polling<br>District |                          |                                                                                                                                                                                                                                                                                                                                                                                                                                                                                                                                                                                                                                                                                                                                                                                                      |                                                                                                                                                                                                                                                                                                                                                                                                                                                                                                                                                                                                                                                                                                                                                                                                                     |                                                                        |
| Monument | Dance City, Temple Street   | R01                 | XEC/Part XDC/Part<br>HDC | XEC in full, Electors 1 - 1980<br>Plus part XDC<br>Streets<br>Blandford Square<br>Drybeck Court<br>Greenfield Place<br>Houston Court<br>Houston Street<br>Lancaster Street<br>Ravenswort Terrace<br>Summerhill Street<br>Summerhill Street<br>Summerhill Terrace<br>Westgate Road<br>Westgate Street<br>Plus Part HDC<br>Street<br>Blackthorn Place<br>Cambridge Street<br>Combridge Street<br>Combridge Street<br>Street<br>Blackthorn Place<br>Bloucester Way<br>Hawthorn Walk<br>Hospital of St Mary the Virgin<br>Ivy Close<br>Mulberry Place<br>Waverley Road<br>Odd nos. 143-189 Westmorland Road<br>Whitebeam Place | Electors<br>XDC 226-247 (22)<br>XDC 248-283 (38)<br>XDC 322-357 (37)<br>XDC 389-407 (19)<br>XDC 487-494 (8)<br>XDC 495-550 (56)<br>XDC 551-567 (17)<br>XDC 698-733 (37)<br>XDC 747-777 (30)<br>XDC 747-777 (30)<br>XDC 747-777 (30)<br>XDC 747-815 (38)<br>XDC 876-892 (17)<br>XDC 878-8938 (46)<br>XDC 1056-1079 (24)<br>XDC 1056-1079 (24)<br>XDC 1056-1079 (24)<br>XDC 1056-1079 (24)<br>XDC 108-1103 (24)<br>XDC 108-1103 (24)<br>XDC 108-1103 (24)<br>HDC 74-83 (10)<br>HDC 113-173 (60)<br>HDC 113-173 (60)<br>HDC 113-173 (60)<br>HDC 747-438 (53)<br>HDC 376-438 (53)<br>HDC 376-438 (53)<br>HDC 376-438 (53)<br>HDC 376-438 (53)<br>HDC 434-486 (53)<br>HDC 434-486 (53)<br>HDC 434-486 (53)<br>HDC 619-572 (57)<br>HDC 609 (1)<br>HDC 619-1240 (74)<br>HDC 682 (74)<br>HDC 682 (74)<br>HDC 1425-1438 (14) | Use polling place in former XEC Dance City                             |
| 1        |                             |                     |                          | Total Electors - 3132                                                                                                                                                                                                                                                                                                                                                                                                                                                                                                                                                                                                                                                                                                                                                                                |                                                                                                                                                                                                                                                                                                                                                                                                                                                                                                                                                                                                                                                                                                                                                                                                                     |                                                                        |
| Monument | Rosetti Studio, Leazes Lane | R02                 | Part XAC/YDC             | XAC in full, Electors 1 - 1061<br>Less<br>Streets<br>Marris House, Richardson Road                                                                                                                                                                                                                                                                                                                                                                                                                                                                                                                                                                                                                                                                                                                   | Electors<br>XAC 815-919 (105)                                                                                                                                                                                                                                                                                                                                                                                                                                                                                                                                                                                                                                                                                                                                                                                       | Use polling place in former XAC Rosetti Studio as<br>centrally located |
|          |                             |                     |                          | <b>Plus</b> Part YDC                                                                                                                                                                                                                                                                                                                                                                                                                                                                                                                                                                                                                                                                                                                                                                                 |                                                                                                                                                                                                                                                                                                                                                                                                                                                                                                                                                                                                                                                                                                                                                                                                                     |                                                                        |